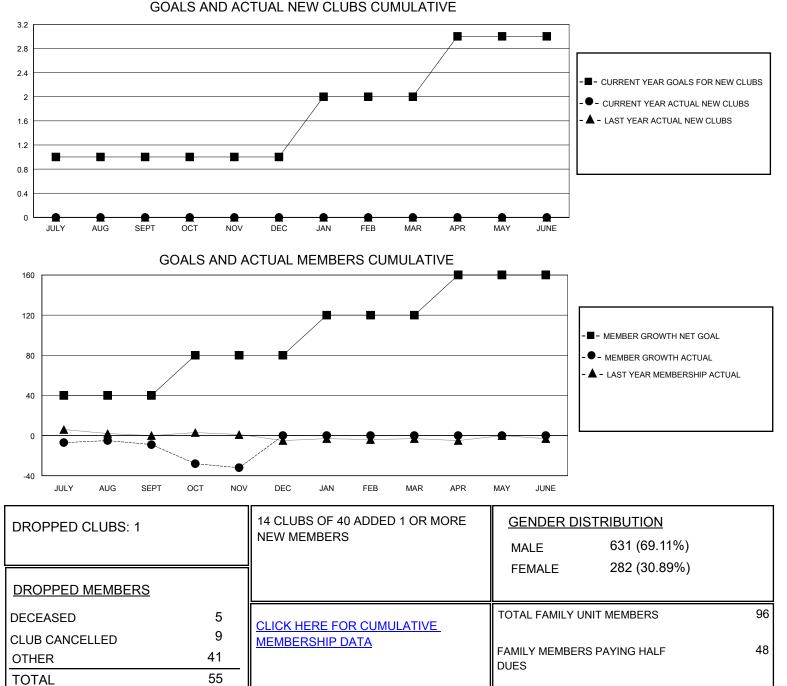

## MONTHLY MEMBERSHIP PROGRESS REPORT

District 2 E1

Results as of: 11/30/2023

| GMT:                  |               | LOC       | ATION TEXAS   |                       |                       |                         | GMT CA                                             |
|-----------------------|---------------|-----------|---------------|-----------------------|-----------------------|-------------------------|----------------------------------------------------|
| Clubs                 |               |           |               | Members               |                       |                         |                                                    |
| RESULTS FOR 2023-2024 |               |           |               | RESULTS FOR 2023-2024 |                       |                         |                                                    |
| QUARTER               | NEW CLUB GOAL | NEW CLUBS | DROPPED CLUBS | QUARTER MEMBI         | ER GROWTH NET<br>GOAL | MEMBER GROWTH<br>ACTUAL | DROPPED<br>MEMBERS ACTUAL<br>(including transfers) |
| JULY/AUG/SEPT         | 1             | 0         | 0             | JULY/AUG/SEPT         | 40                    | 17                      | 26                                                 |
| OCT/NOV/DEC           | 0             | 0         | 1             | OCT/NOV/DEC           | 40                    | 15                      | 29                                                 |
| JAN/FEB/MAR           | 1             | 0         | 0             | JAN/FEB/MAR           | 40                    | 0                       | 0                                                  |
| APR/MAY/JUNE          | 1             | 0         | 0             | APR/MAY/JUNE          | 40                    | 0                       | 0                                                  |